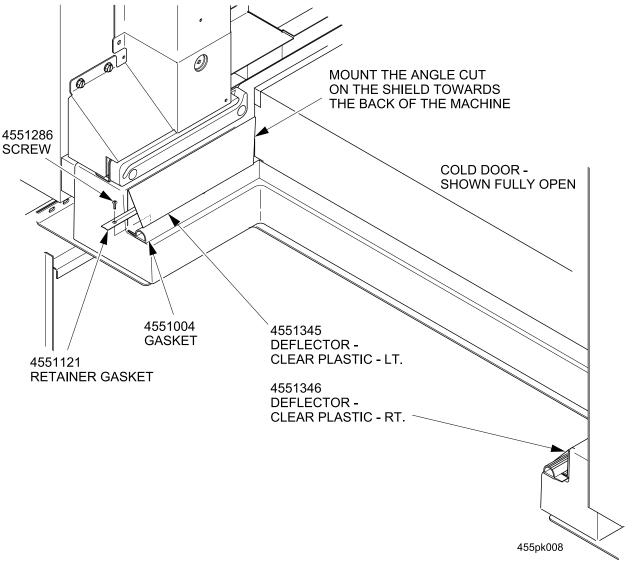

7. Place the new product deflector between the metal plate and the gasket with the angled end to the rear of the cabinet as shown in Figures 1 and 2 below:

Figure 1

8. Replace and tighten the screws. Be careful not to overtighten the screws, as this can damage the gasket.