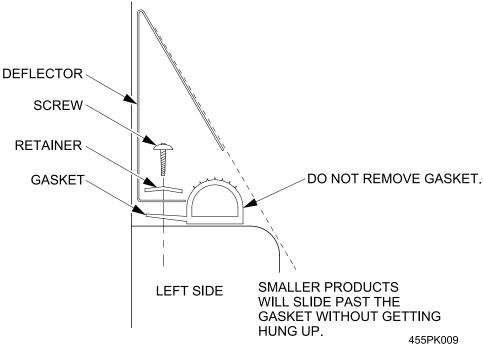

7. Place the new product deflector between the metal plate and the gasket with the angled end to the rear of the cabinet as shown in Figures 1 and 2 below:

Figure 1

8. Replace and tighten the screws. Be careful not to overtighten the screws, as this can damage the gasket.

Figure 2

- 9. Replace the tray and reconnect the harness.
- 10. Turn on the main switch.
- 11. Using the programming keypad, perform the following:
  - a. Press Exit twice.
    b. Press ★ once.
    c. Press ↓ until the display reads "FOOD 2".
- 12. Close the cold door and latch.
- 13. Close and lock the monetary door.